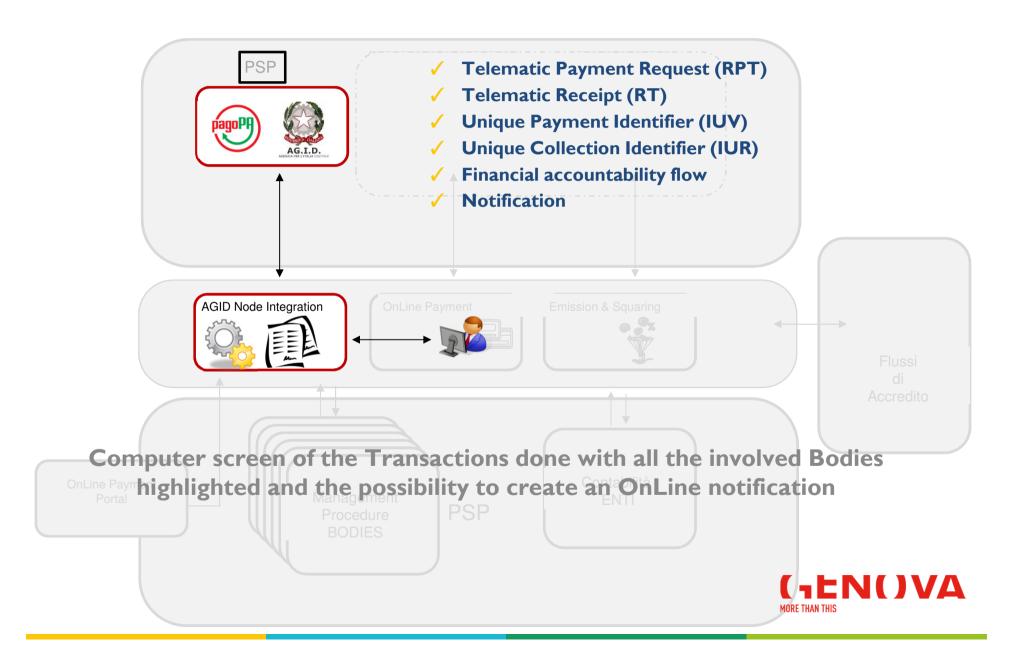

## **The payment notification**

# The payment receipt

COMUNE DI GENOVA C.F. 00856930102

Genova, 15/02/2017

SPETT. ANNA MARIA MIGLIARO C.F. MGLNMR54R53D969I

Gentile Sig./Sig.ra, il dettaglio del pagamento da Lei effettuato tramite il PSP City Poste Payment identificato con il codice 01806800676 e' il seguente:

Numero Documento: 12 Anno Documento: 2016 Numero avviso di pagamento: 001017039000000713 Codice Operazione assegnato dal Comune (IUV): 017039000000713 Codice Operazione assegnato dal PSP (IUR): 17891007 Data Pagamento: 15/02/2017 Importo: 124,92 euro Causale Versamento:Igiene Industriale