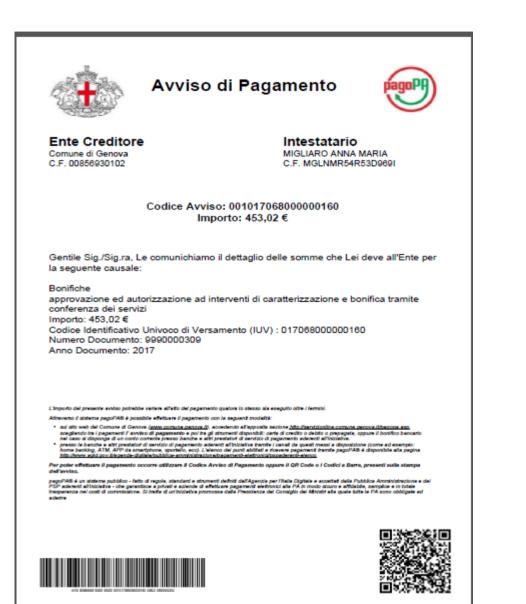

# The payment receipt

COMUNE DI GENOVA C.F. 00856930102

Genova, 15/02/2017

SPETT. ANNA MARIA MIGLIARO C.F. MGLNMR54R53D969I

Gentile Sig./Sig.ra, il dettaglio del pagamento da Lei effettuato tramite il PSP City Poste Payment identificato con il codice 01806800676 e' il seguente:

Numero Documento: 12 Anno Documento: 2016 Numero avviso di pagamento: 001017039000000713 Codice Operazione assegnato dal Comune (IUV): 017039000000713 Codice Operazione assegnato dal PSP (IUR): 17891007 Data Pagamento: 15/02/2017 Importo: 124,92 euro Causale Versamento:Igiene Industriale