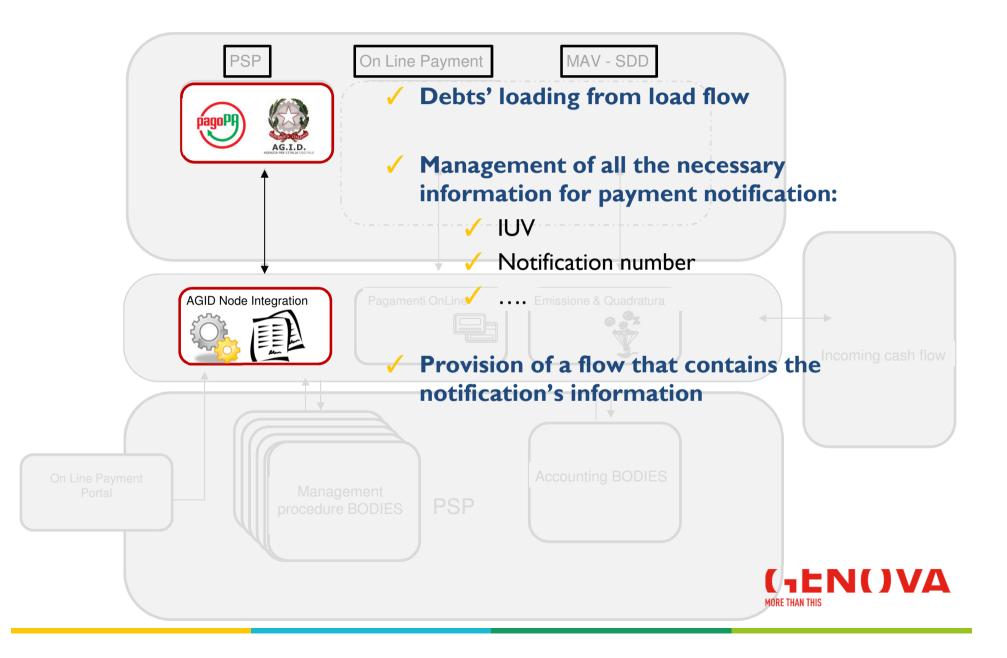

- 1. Each Management Procedure generates a unique flow of the unresolved bills that must be collected containing the information of:
  - Billing
  - Balance
- 2. The single point generates the flows containing the payment notification
- 3. The payment node returns the results of the payment to the payment platform that stores them and passes them to the management procedures
- 4. The single point/squaring receives the income from the Accounting Procedure and examine the reconciliation
- 5. The single point updates the Accounting Procedure with information about the subdivision of the income

## **The payment notification**