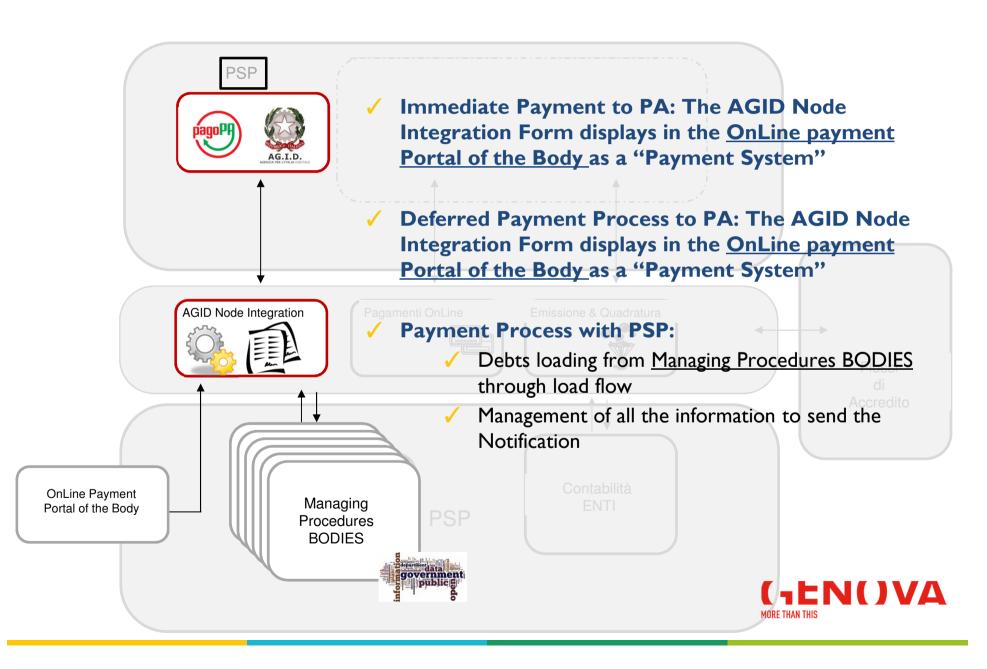

### **Applicative Functionalities:**

2

3

# A > Regularisation

5

# **The Municipality - New functionalities**

### • What is available to citizen:

- A new online service that allows you to pay by entering only the IUV code

- A new web service that allows citizens, on the basis of predefined rates, to pay online or to print payment notification

### • What is available to municipal operators:

- A new web service that allows the new payment notification containing the IUV to be released at the counter

- A service that allows reprinting the payment notification
- A function that allows verification of payments made by citizens
- Squaring and accounting functions also for payments by node

- 1. Each Management Procedure generates a unique flow of the unresolved bills that must be collected containing the information of:
  - Billing
  - Balance
- 2. The single point generates the flows containing the payment notification
- 3. The payment node returns the results of the payment to the payment platform that stores them and passes them to the management procedures
- 4. The single point/squaring receives the income from the Accounting Procedure and examine the reconciliation
- 5. The single point updates the Accounting Procedure with information about the subdivision of the income