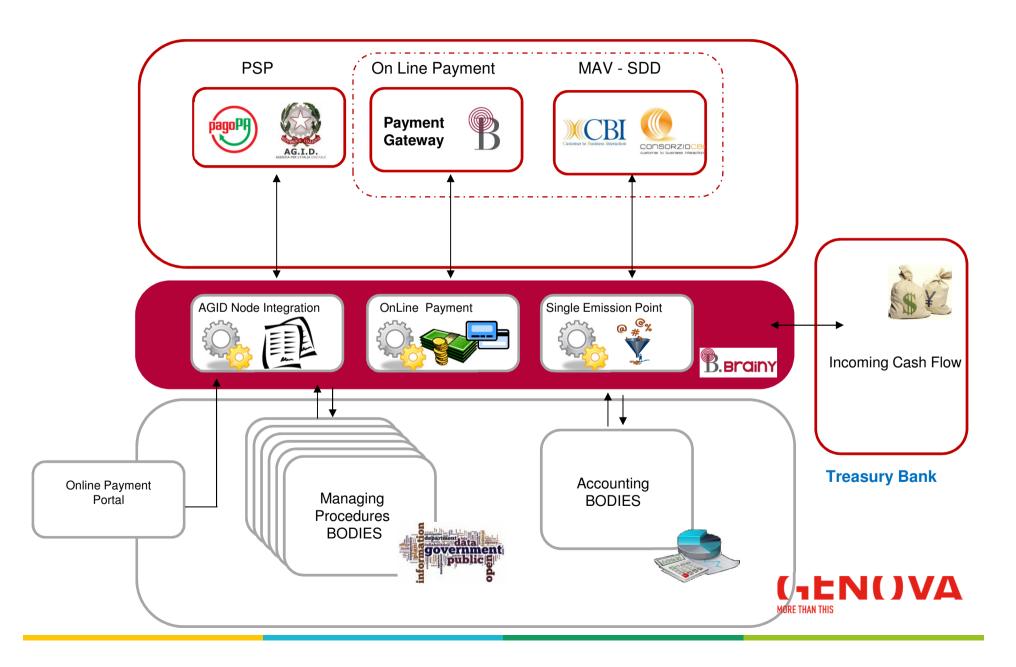

### AGID Guidelines, G.U.n.31 del 7/2/2014

- The PAs must adhere to the system and plan the implementation activities by 31st December 2015.

The Municipality of Genoa

- Adhered to the Node
- Had a benefit because there was already a Payment Platform (MIP) made by the Municipality, a unique point of emission, squaring functionalities and income accounting.
- Integrated the municipal platform with the national platform PagoPA
- Generates the IUV (unique payment identifier), thanks to the MIP
- Defined non-invasive changes thanks to the integration of services that are already in the unique point of emission
- Passed all the tests and obtained the AGID Certification.

# > AGID node integration