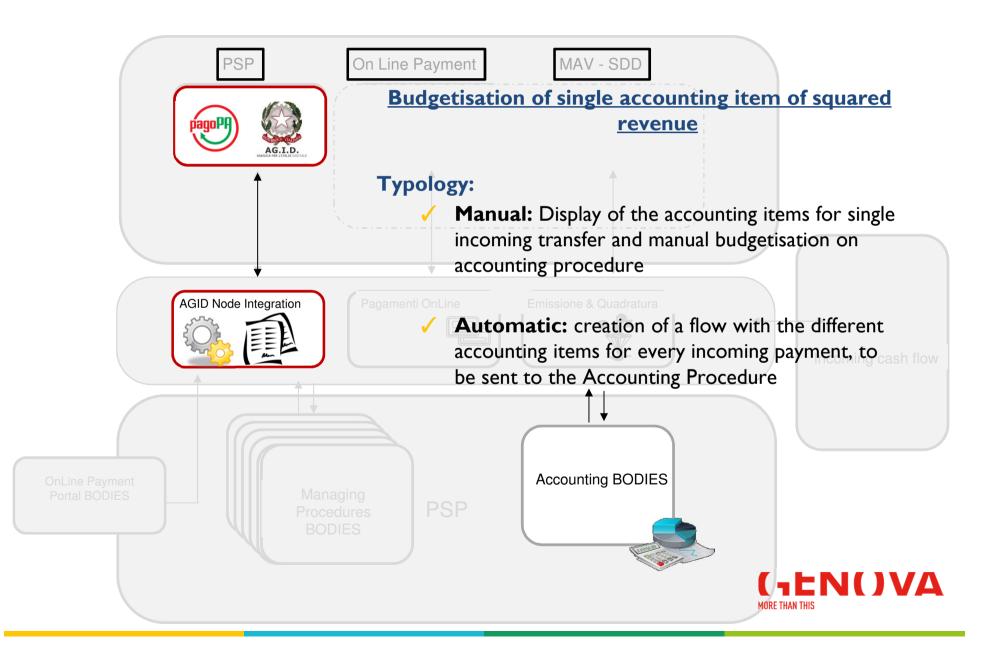

- 1. Each Management Procedure generates a unique flow of the unresolved bills that must be collected containing the information of:
  - Billing
  - Balance
- 2. The single point generates the flows containing the payment notification
- 3. The payment node returns the results of the payment to the payment platform that stores them and passes them to the management procedures
- 4. The single point/squaring receives the income from the Accounting Procedure and examine the reconciliation
- 5. The single point updates the Accounting Procedure with information about the subdivision of the income