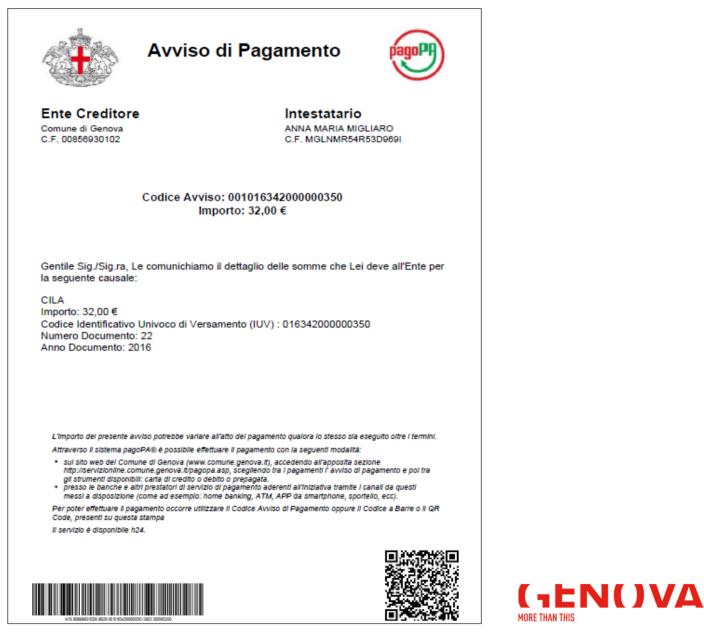

## **The payment notification**

# The payment receipt

COMUNE DI GENOVA C.F. 00856930102

Genova, 15/02/2017

SPETT. ANNA MARIA MIGLIARO C.F. MGLNMR54R53D969I

Gentile Sig./Sig.ra, il dettaglio del pagamento da Lei effettuato tramite il PSP City Poste Payment identificato con il codice 01806800676 e' il seguente:

Numero Documento: 12 Anno Documento: 2016 Numero avviso di pagamento: 001017039000000713 Codice Operazione assegnato dal Comune (IUV): 017039000000713 Codice Operazione assegnato dal PSP (IUR): 17891007 Data Pagamento: 15/02/2017 Importo: 124,92 euro Causale Versamento:Igiene Industriale