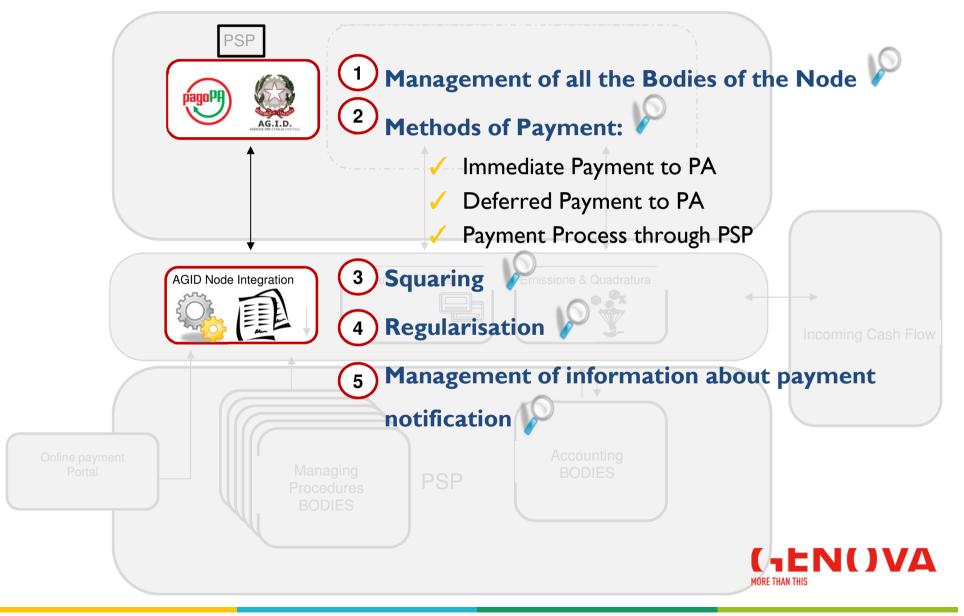

### **Applicative Functionalities:**

2

3

# A > Regularisation

5

- 1. Each Management Procedure generates a unique flow of the unresolved bills that must be collected containing the information of:
  - Billing
  - Balance
- 2. The single point generates the flows containing the payment notification
- 3. The payment node returns the results of the payment to the payment platform that stores them and passes them to the management procedures
- 4. The single point/squaring receives the income from the Accounting Procedure and examine the reconciliation
- 5. The single point updates the Accounting Procedure with information about the subdivision of the income