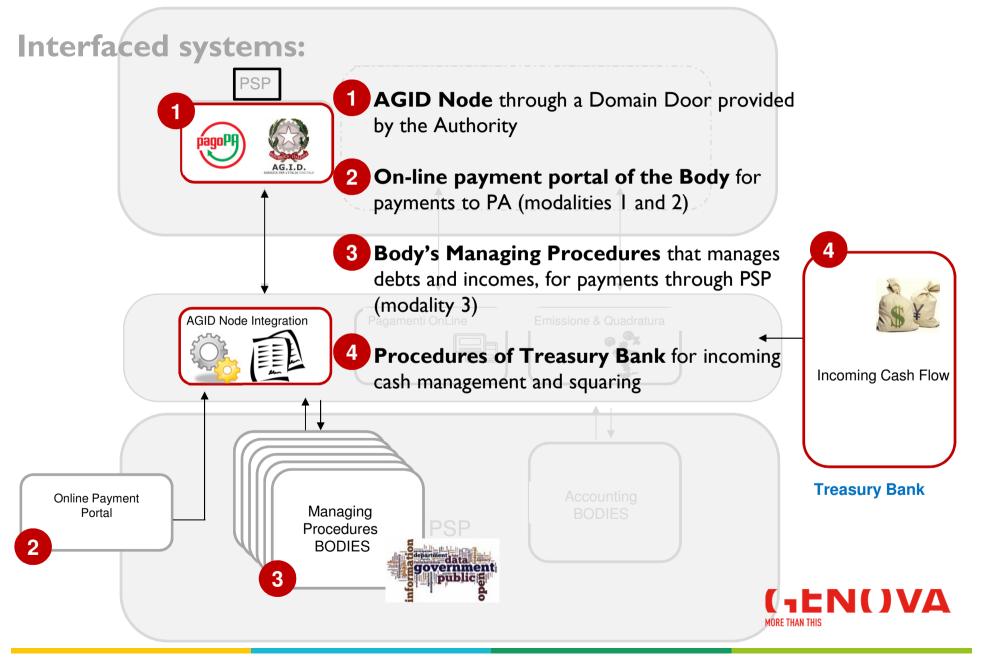

2), articolo 15, comma 5-bis:
  - The PAs must use PagoPA technological Platform.

### AGID Guidelines, G.U.n.31 del 7/2/2014

- The PAs must adhere to the system and plan the implementation activities by 31st December 2015.





The Municipality of Genoa

- Adhered to the Node
- Had a benefit because there was already a Payment Platform (MIP) made by the Municipality, a unique point of emission, squaring functionalities and income accounting.
- Integrated the municipal platform with the national platform PagoPA
- Generates the IUV (unique payment identifier), thanks to the MIP
- Defined non-invasive changes thanks to the integration of services that are already in the unique point of emission
- Passed all the tests and obtained the AGID Certification.







# > AGID node integration





# > AGID node integration



### **Applicative Functionalities:**







2





3





# A > Regularisation





5





# **The Municipality - New functionalities**

### • What is available to citizen:

- A new online service that allows you to pay by entering only the IUV code

- A new web service that allows citizens, on the basis of predefined rates, to pay online or to print payment notification

- A new web service that allows citizens to download the payment receipt

### • What is available to municipal operators:

- A new web service that allows the new payment notification containing the IUV to be released at the counter

- A service that allows reprinting the payment notification
- A function that allows verification of payments made by citizens
- Squaring and accounting functio