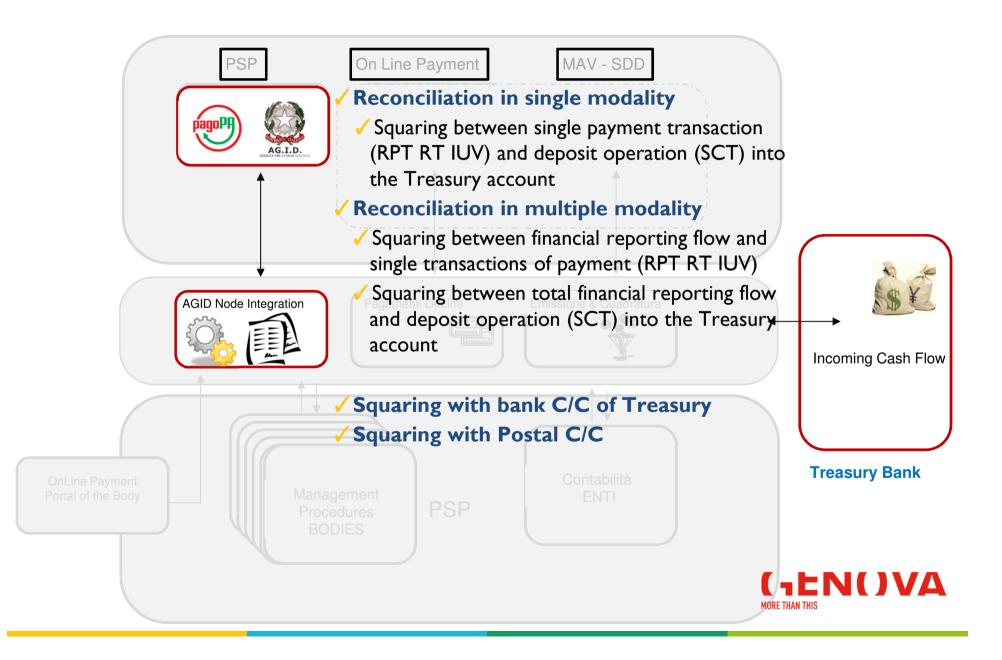

- 1. Each Management Procedure generates a unique flow of the unresolved bills that must be collected containing the information of:
  - Billing
  - Balance
- 2. The single point generates the flows containing the payment notification
- 3. The payment node returns the results of the payment to the payment platform that stores them and passes them to the management procedures
- 4. The single point/squaring receives the income from the Accounting Procedure and examine the reconciliation
- 5. The single point updates the Accounting Procedure with information about the subdivision of the income